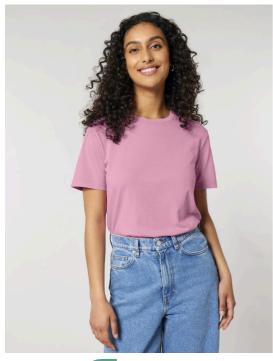

# The Unisex Garment Dyed Mid-Light T-Shirt

Medium Fit XXS > 3XL 155 GSM

### **Details**

- · Set-in sleeve
- 1x1 rib at neck collar
- · Inside back neck tape in self fabric
- Twin needle topstitch at sleeve cuff and hem
- Slight shading on seams to give washed look.
- Garment dyed product, each garment may vary in appearance, colour may bleed, follow our care label
- Read carefully print recommendations

### Composition

Shell - Single Jersey 100% Cotton - Organic Ring Spun Combed - , 155.0 GSM Garment dyed