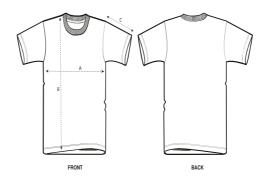

### Size Guide

|   | Sizes         | XXS  | XS   | S  | М    | L  | XL   | XXL | 3XL  |
|---|---------------|------|------|----|------|----|------|-----|------|
| Α | Half Chest    | 44   | 46   | 48 | 52   | 55 | 58   | 62  | 66   |
| В | Body Length   | 61   | 64   | 68 | 72   | 74 | 76   | 78  | 80   |
| С | Sleeve Length | 17.5 | 18.5 | 20 | 21.5 | 22 | 22.5 | 23  | 23.5 |