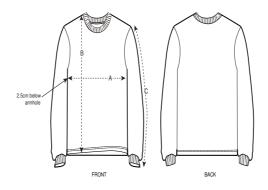

#### Size Guide

|   | Sizes         | XXS  | XS   | S  | М    | L  | XL   | XXL | 3XL  |
|---|---------------|------|------|----|------|----|------|-----|------|
| Α | Half Chest    | 50   | 52   | 54 | 58   | 61 | 64   | 68  | 72   |
| В | Body Length   | 65   | 68   | 72 | 76   | 78 | 80   | 82  | 84   |
| С | Sleeve Length | 60.5 | 61.5 | 63 | 64.5 | 65 | 65.5 | 66  | 66.5 |