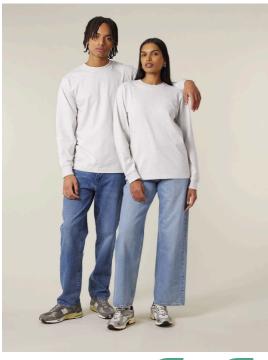

# The unisex heavy weigth long sleeves t-shirt

Relaxed Fit XXS > 3XL 240 GSM

#### **Details**

- Set-in sleeve
- 1x1 rib at neck collar
- Double needles topstitches at sleeve cuffs and bottom hem
- Inside back neck tape in self fabric
- Slightly rougher fabric characteristic