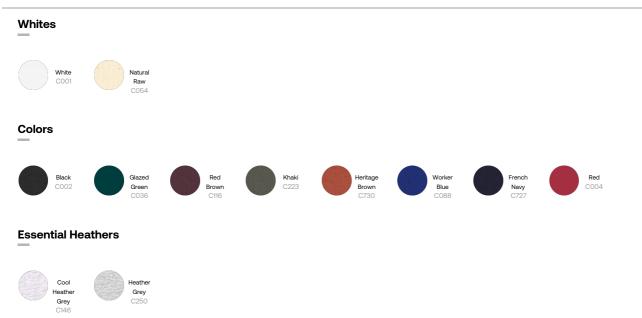

# The unisex long sleeves t-shirt

XXS > 3XL

**Medium Fit** 

Details

- Set-in sleeve
- 1x1 rib at neck collar
- Double needle topstitch at sleeve cuff and hem
- Inside back neck tape in self fabric

## Composition

Shell - Single Jersey 100% Cotton - Organic Ring Spun Combed - , 180.0 GSM Fabric washed

## Care

Wash similar colours together, no ironing on print, wash and iron inside out.

 $\boxtimes \times \boxtimes \bigcirc \otimes$ 

180 GSM

#### Country of origin

Weaving : Bangladesh Dyeing : Bangladesh Assembly : Bangladesh





VEGAN





s7anley/s7ella





#### Size Guide



|   | Sizes         | XXS  | XS   | S    | М    | L    | XL   | XXL  | 3XL  |
|---|---------------|------|------|------|------|------|------|------|------|
| А | Half Chest    | 45.5 | 47.5 | 49.5 | 53.5 | 56.5 | 59.5 | 63.5 | 67.5 |
| В | Body Length   | 62   | 65   | 69   | 73   | 75   | 77   | 79   | 81   |
| С | Sleeve Length | 60.5 | 61.5 | 63   | 64.5 | 65   | 65.5 | 66   | 66.5 |

| Packing    |     |    |    |    |    |    |     |     |  |  |
|------------|-----|----|----|----|----|----|-----|-----|--|--|
| Sizes      | XXS | XS | S  | М  | L  | XL | XXL | 3XL |  |  |
| Pieces/bag | 5   | 5  | 5  | 5  | 5  | 5  | 5   | 5   |  |  |
| Pieces/box | 25  | 50 | 50 | 50 | 50 | 50 | 50  | 25  |  |  |