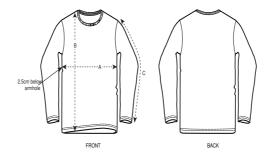

#### Size Guide

|   | Sizes         | XXS  | XS   | S    | М    | L    | XL   | XXL  | 3XL  |
|---|---------------|------|------|------|------|------|------|------|------|
| А | Half Chest    | 45.5 | 47.5 | 49.5 | 53.5 | 56.5 | 59.5 | 63.5 | 67.5 |
| В | Body Length   | 62   | 65   | 69   | 73   | 75   | 77   | 79   | 81   |
| С | Sleeve Length | 60.5 | 61.5 | 63   | 64.5 | 65   | 65.5 | 66   | 66.5 |