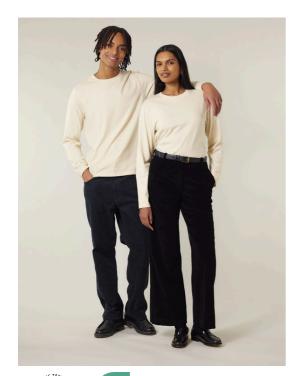

# The unisex long sleeves t-shirt

XXS > 3XL

**Medium Fit** 

Details

- Set-in sleeve
- 1x1 rib at neck collar
- Double needle topstitch at sleeve cuff and hem
- Inside back neck tape in self fabric