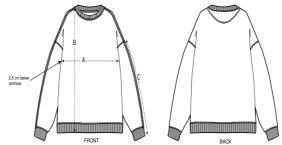

## The oversized women's crew neck sweatshirt

Oversized

Details

Set-in sleeves

- Dropped shoulders
- 1X1 ribs at collar, sleeves hems and bottom hem
- 2 needles topstithces on all seams
- Inside gros grain back neck tape
- Self fabric halfmoon at back neck

# s7anley/s7ella

New style

|   | Sizes         | S    | М    | L    |
|---|---------------|------|------|------|
| А | Half Chest    | 57.5 | 63.5 | 69.5 |
| В | Body Length   | 70   | 73   | 76   |
| С | Sleeve Length | 54   | 57   | 60   |