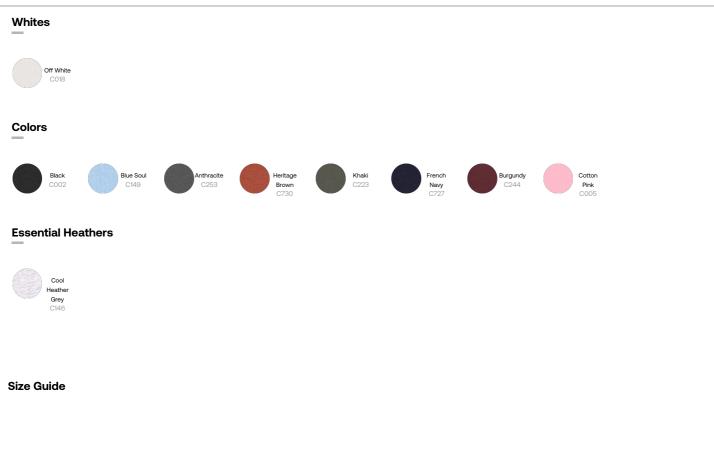

#### Composition

Shell - Brushed 100% Cotton - Organic Ring Spun Combed - , 300.0 GSM Fabric washed