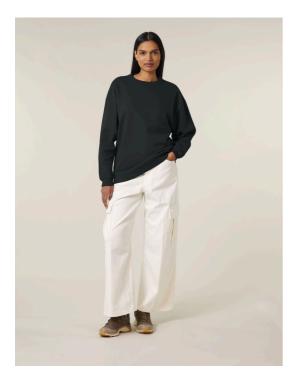

## The oversized women's crew neck sweatshirt

Oversized

Details

Set-in sleeves

- Dropped shoulders
- 1X1 ribs at collar, sleeves hems and bottom hem
- 2 needles topstithces on all seams
- Inside gros grain back neck tape
- Self fabric halfmoon at back neck