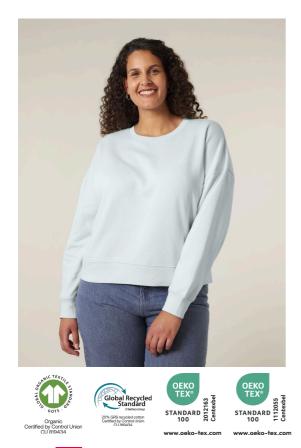

# The women's crew neck sweatshirt

**Medium Fit** 

XS > XXL

300 GSM

### Details

- Set-in sleeves
- Dropped shoulders
- 1X1 ribs at collar, sleeves cuffs and bottom hem
- 2 needles topstitches on all seams
- Inside gros grain back neck tape
- Self fabric halfmoon at back neck