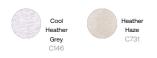

hich is GRS certified.

# The women's crew neck sweatshirt

**Medium Fit** 

XS > XXL

300 GSM

### Details

- Set-in sleeves
- Dropped shoulders
- 1X1 ribs at collar, sleeves cuffs and bottom hem
- 2 needles topstitches on all seams
- Inside gros grain back neck tape
- Self fabric halfmoon at back neck

#### Composition

Shell - Brushed 100% Cotton - Organic Ring Spun Combed / Heather Haze : 80% Organic Cotton -20% Recycled Cotton, Ring Spun Combed - , 300.0 GSM Fabric washed

### Care

Wash similar colours together, no ironing on print, wash and iron inside out.

 $\boxtimes \underline{\times} \underline{\otimes} \underline{\partial} \otimes$ 

## Country of origin

Weaving : Bangladesh Dyeing : Bangladesh Assembly : Bangladesh

# s7anley/s7ella

New style



### **Essential Heathers**



# **Special Heathers**



# Size Guide



|   | Sizes         | XS | S    | М  | L    | XL | XXL |
|---|---------------|----|------|----|------|----|-----|
| А | Half Chest    | 57 | 60   | 63 | 66   | 69 | 73  |
| В | Body Length   | 54 | 57   | 59 | 61   | 63 | 65  |
| С | Sleeve Length | 46 | 47.5 | 49 | 50.5 | 52 | 52  |

### Packing

| •          |    |    |    |    |    |     |
|------------|----|----|----|----|----|-----|
| Sizes      | XS | S  | М  | L  | XL | XXL |
| Pieces/bag | 5  | 5  | 5  | 5  | 5  | 5   |
| Pieces/box | 20 | 20 | 20 | 20 | 20 | 20  |
|            |    |    |    |    |    |     |