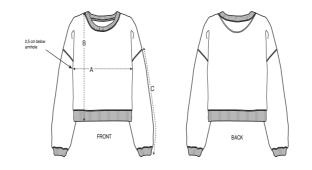

# Size Guide

|   | Sizes         | XS | S    | М  | L    | XL | XXL |
|---|---------------|----|------|----|------|----|-----|
| А | Half Chest    | 57 | 60   | 63 | 66   | 69 | 73  |
| В | Body Length   | 54 | 57   | 59 | 61   | 63 | 65  |
| С | Sleeve Length | 46 | 47.5 | 49 | 50.5 | 52 | 52  |