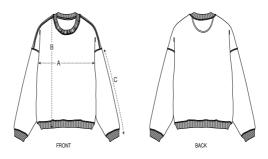

#### Size Guide

|   | Sizes         | XXS  | XS   | S    | М    | L    | XL   | XXL  | 3XL  |
|---|---------------|------|------|------|------|------|------|------|------|
| Α | Half Chest    | 59.5 | 61.5 | 63.5 | 67.5 | 70.5 | 73.5 | 77.5 | 81.5 |
| В | Body Length   | 62   | 65   | 69   | 73   | 75   | 77   | 79   | 81   |
| С | Sleeve Length | 51   | 53   | 57   | 59   | 61   | 61.5 | 62   | 62   |