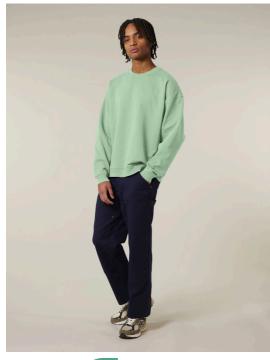

# The oversized crew neck sweatshirt

New style

XXS > 3XL 350 GSM Oversized

#### **Details**

- Set-in sleeves
- 2x1 Rib at collar, sleeve cuffs and bottom hem
- Double needles topstitches on all seams
- Inside herringbone back neck tape
- Self fabric half moon at back neck

### Composition

Shell - Brushed 100% Cotton - Organic Ring Spun Combed - , 350.0 GSM Fabric washed