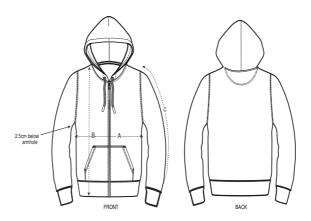

#### Size Guide

|   | Sizes         | XXS | XS | S    | М  | L  | XL   | XXL | 3XL |
|---|---------------|-----|----|------|----|----|------|-----|-----|
| А | Half Chest    | 47  | 49 | 51   | 55 | 58 | 61   | 65  | 69  |
| В | Body Length   | 61  | 64 | 68   | 72 | 74 | 76   | 78  | 80  |
| С | Sleeve Length | 56  | 58 | 62.5 | 65 | 67 | 67.5 | 68  | 68  |