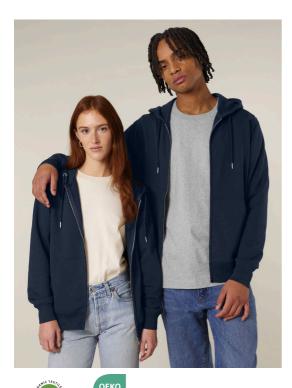

# The iconic mid-light unisex medium fit zip-thru hoodie sweatshirt

**Medium Fit** 

XXS > 3XL

#### Details

- Set-in sleeves
- Self fabric lined hood
- Covered metal zipper at center front
- · Round drawcords in matching body colour with closed metal tipping
- Metal eyelets
- 1x1 rib at sleeve cuffs and bottom hem
- Kangaroo pocket
- Double needles topstitches at armhole, sleeves cuffs and bottom hem
- Herringbone tape at insde back neck seam and inside of zipper
- Self fabric half moon at back neck