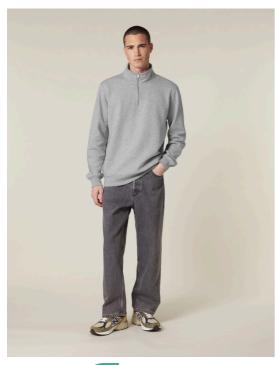

# The unisex quarter zip sweatshirt

New style

XXS > 5XL\* 280 GSM **Medium Fit** 

#### **Details**

- Set-in sleeves
- · Self fabric mock neck collar
- · Quarter zip at center front
- 1x1 rib at sleeves cuffs and bottom hem
- Double needles topstitches at armhole, sleeves cuffs and bottom hem
- Herringbone tape at inside back neck and at inside of zipper
- Self fabric half moon at back neck

#### Composition

Shell - Brushed 85% Cotton - Organic Ring Spun Combed, 15% Polyester - Recycled - , 280.0 GSM Fabric washed