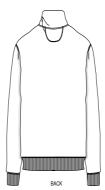

#### **Details**

- Set-in sleeves
- · Self fabric mock neck collar
- · Quarter zip at center front
- 1x1 rib at sleeves cuffs and bottom hem
- Double needles topstitches at armhole, sleeves cuffs and bottom hem
- Herringbone tape at inside back neck and at inside of zipper
- Self fabric half moon at back neck