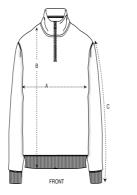

#### **Details**

- Set-in sleeves
- · Self fabric mock neck collar
- · Quarter zip at center front
- 1x1 rib at sleeves cuffs and bottom hem
- Double needles topstitches at armhole, sleeves cuffs and bottom hem
- Herringbone tape at inside back neck and at inside of zipper
- Self fabric half moon at back neck

#### Size Guide

|   | Sizes         | XXS  | XS   | S  | М    | L    | XL | XXL  | 3XL  | 4XL  | 5XL  |
|---|---------------|------|------|----|------|------|----|------|------|------|------|
| Α | Half Chest    | 46   | 48   | 50 | 54   | 57   | 60 | 64   | 68   | 73   | 78   |
| В | Body Length   | 59   | 62   | 66 | 70   | 72   | 74 | 76   | 78   | 80   | 81   |
| С | Sleeve Length | 56.5 | 58.5 | 63 | 65.5 | 67.5 | 68 | 68.5 | 68.5 | 68.5 | 68.5 |