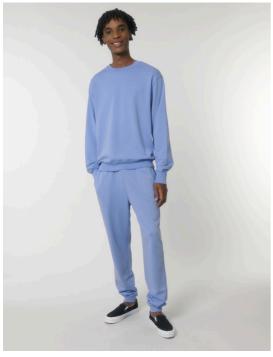

# The unisex medium fit garment dyed crewneck sweatshirt

Medium Fit XXS > 3XL 300 GSM

#### **Details**

- Set-in sleeve
- 1x1 rib at neck collar, sleeve hem and bottom hem
- Inside single jersey back neck tape
- · Self fabric half moon at back neck
- Single needle topstitch at neck collar
- Armhole, sleeve hem and bottom hem with twin needle topstitch
- Slight shading on seams to give washed look.
- Garment dyed product, each garment may vary in appearance, colour may bleed, follow our care label
- · Read carefully print recommendations

### Composition

Shell - French Terry 100% Cotton - Organic Ring Spun Combed - , 300.0 GSM Garment washed, Garment dyed