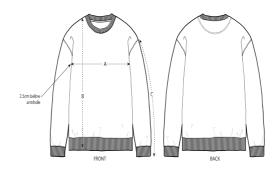

# The unisex medium fit garment dyed crewneck sweatshirt

Medium Fit XXS > 3XL 300 GSM

#### **Details**

- Set-in sleeve
- 1x1 rib at neck collar, sleeve hem and bottom hem
- Inside single jersey back neck tape
- · Self fabric half moon at back neck
- Single needle topstitch at neck collar
- Armhole, sleeve hem and bottom hem with twin needle topstitch
- Slight shading on seams to give washed look.
- Garment dyed product, each garment may vary in appearance, colour may bleed, follow our care label
- · Read carefully print recommendations

#### Size Guide

|   | Sizes         | XXS  | XS   | S    | М  | L    | XL | XXL  | 3XL |
|---|---------------|------|------|------|----|------|----|------|-----|
| Α | Half Chest    | 46   | 49   | 52   | 55 | 58   | 61 | 64   | 67  |
| В | Body Length   | 60.5 | 62.5 | 68   | 72 | 74   | 76 | 78   | 80  |
| С | Sleeve Length | 57   | 59   | 62.5 | 65 | 68.5 | 69 | 69.5 | 70  |