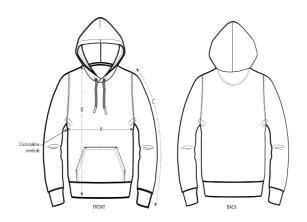

#### Size Guide

| _ | Sizes         | XXS  | XS   | S    | М  | L    | XL | XXL  | 3XL |
|---|---------------|------|------|------|----|------|----|------|-----|
| А | Half Chest    | 46   | 49   | 52   | 55 | 58   | 61 | 64   | 67  |
| В | Body Length   | 60.5 | 62.5 | 68   | 72 | 74   | 76 | 78   | 80  |
| С | Sleeve Length | 57   | 59   | 62.5 | 65 | 68.5 | 69 | 69.5 | 70  |