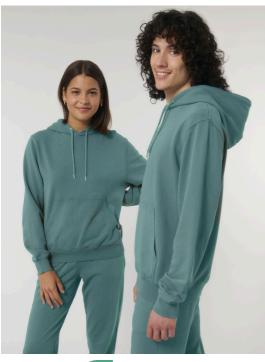

# The unisex medium fit garment dyed hoodie sweatshirt

**Medium Fit** 

XXS > 3XL

300 GSM

#### Details

- Set-in sleeve
- Double layered hood in self fabric
- Round drawcords in matching body colour with closed metal tipping
- Metal eyelets
- Inside herringbone back neck tape
- Self fabric half moon at back neck
- 1x1 rib at sleeve hem and bottom hem
- Armhole, sleeve hem and bottom hem with twin needle topstitch
- Kangaroo pocket at front
- Slight shading on seams to give washed look.
- Garment dyed product, each garment may vary in appearance, colour may bleed, follow our care label
- Read carefully print recommendations