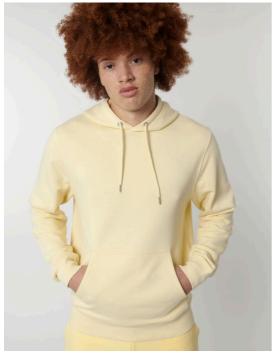

# The iconic mid-light unisex medium fit hoodie sweatshirt

Medium Fit XXS > 3XL

#### **Details**

- · Set-in sleeve
- Double layered hood in self fabric
- Round drawcords in matching body colour with closed metal tipping
- Metal evelets
- Inside herringbone back neck tape
- Self fabric half moon at back neck
- 1x1 rib at sleeve hem and bottom hem
- Armhole, sleeve hem and bottom hem with twin needle topstitch
- Kangaroo pocket at front

#### Composition

Shell - French Terry 85% Cotton - Organic Ring Spun Combed, 15% Polyester - Recycled - , 300.0 GSM Fabric washed, Light sueded