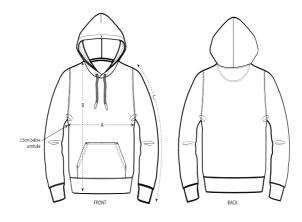

#### **Details**

- · Set-in sleeve
- Double layered hood in self fabric
- Round drawcords in matching body colour with closed metal tipping
- Metal evelets
- Inside herringbone back neck tape
- Self fabric half moon at back neck
- 1x1 rib at sleeve hem and bottom hem
- Armhole, sleeve hem and bottom hem with twin needle topstitch
- Kangaroo pocket at front

#### Size Guide

|   | Sizes         | XXS  | XS   | S    | М  | L    | XL | XXL  | 3XL |
|---|---------------|------|------|------|----|------|----|------|-----|
| Α | Half Chest    | 46   | 49   | 52   | 55 | 58   | 61 | 64   | 67  |
| В | Body Length   | 60.5 | 62.5 | 68   | 72 | 74   | 76 | 78   | 80  |
| С | Sleeve Length | 57   | 59   | 62.5 | 65 | 68.5 | 69 | 69.5 | 70  |