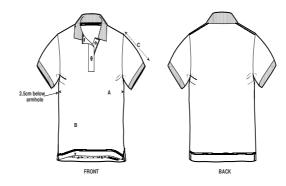

# The Iconic Women's Mid Lightweight Polo

Fitted XS > XXL 185 GSM

#### **Details**

- · Set-in sleeve
- Flat knit rib on collar and sleeve hem
- Inside heavy single jersey back neck tape
- Front inserted placket with 2 buttons in matching body colour
- Slit and bartack finish at side seam hem
- Single needle topstitch at shoulder seams
- Bottom hem with narrow double needle topstitch

#### Size Guide

|   | Sizes         | XS   | S  | M    | L  | XL   | XXL |
|---|---------------|------|----|------|----|------|-----|
| Α | Half Chest    | 42   | 45 | 48   | 51 | 55   | 59  |
| В | Body Length   | 60   | 62 | 64   | 66 | 68   | 70  |
| С | Sleeve Length | 17.5 | 18 | 18.5 | 19 | 19.5 | 20  |