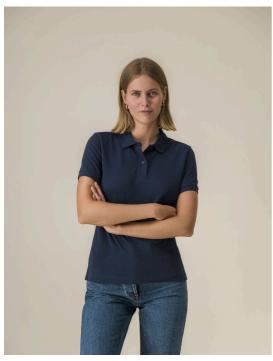

# The Iconic Women's Mid Lightweight Polo

Fitted XS > XXL 185 GSM

#### **Details**

- · Set-in sleeve
- Flat knit rib on collar and sleeve hem
- Inside heavy single jersey back neck tape
- Front inserted placket with 2 buttons in matching body colour
- Slit and bartack finish at side seam hem
- Single needle topstitch at shoulder seams
- Bottom hem with narrow double needle topstitch

#### Composition

Shell - Piqué 100% Cotton - Organic Ring Spun Combed - , 185.0 GSM Panel washed