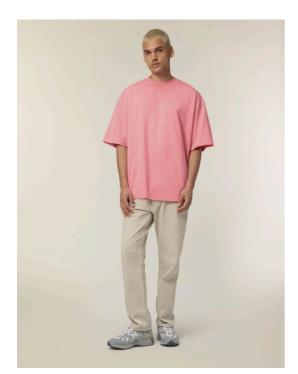

## The Unisex Oversized High Neck T-Shirt

XXS > 3XL

Oversized

Details Set-in sleeves

- Dropped shoulder
- 1X1 Ribs mock neck collar
- Inside back neck tape
- Twin needles topstiches at sleeves and hem

## Composition

Shell - Single Jersey 100% Cotton - Organic Ring Spun Combed - , 200.0 GSM Fabric washed