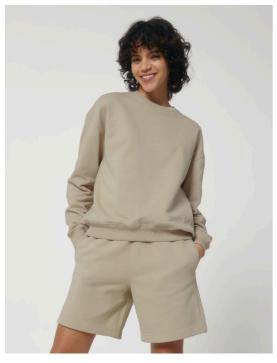

# The unisex boxy dry hand feel crew neck sweatshirt

Oversized XXS 3XL 400 GSM

#### Details

- Set-in sleeve
- 2x1 rib at neck collar, sleeve hem and bottom hem
- Herringbone back neck tape
- Self fabric half moon at back neck
- Armhole, sleeve hem and bottom hem with twin needle topstitch

#### Composition

Shell - French Terry 100% Cotton - Organic Carded - 400 GSM Dry Handfeel