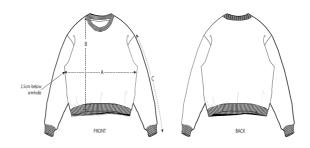

#### Details

- Set-in sleeve
- 2x1 rib at neck collar, sleeve hem and bottom hem
- Herringbone back neck tape
- Self fabric half moon at back neck
- Armhole, sleeve hem and bottom hem with twin needle topstitch

### Size Guide

|   | Sizes         | XXS  | XS   | S    | М  | L    | XL | XXL  | 3XL  |
|---|---------------|------|------|------|----|------|----|------|------|
| Α | Half Chest    | 56.5 | 59   | 61.5 | 64 | 67   | 70 | 73   | 76   |
| В | Body Length   | 61   | 63   | 68   | 72 | 74   | 76 | 78   | 80   |
| С | Sleeve Length | 56.5 | 57.5 | 61.5 | 63 | 64.5 | 66 | 67.5 | 67.5 |