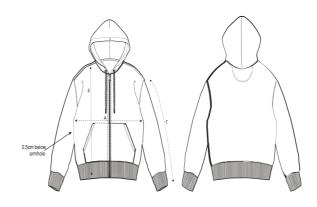

#### Details

- Set-in sleeve
- Double self fabric lined hood
- Round drawcords in matching body colour
- Closed end metal tipping and metal eyelets
- Herringbone tape at insde back neck seam
- Self fabric half moon at back neck
- 2 needle topstitch centred on seam at hem, cuff and armhole
- 1x1 rib at sleeve hem and bottom hem
- Kangaroo pocket at front
- Exposed metal zip at centre front

## Size Guide

|   | Sizes         | XXS  | XS   | S  | М    | L    | XL | XXL  | 3XL  | 4XL  | 5XL  |
|---|---------------|------|------|----|------|------|----|------|------|------|------|
| Α | Half Chest    | 51   | 53   | 55 | 59   | 62   | 65 | 69   | 73   | 78   | 81   |
| В | Body Length   | 62   | 65   | 69 | 73   | 75   | 77 | 79   | 81   | 83   | 84   |
| С | Sleeve Length | 57.5 | 59.5 | 63 | 65.5 | 67.5 | 68 | 68.5 | 68.5 | 68.5 | 68.5 |