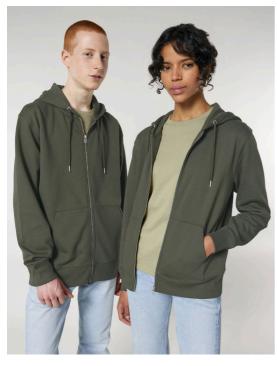

## The iconic unisex zip-thru hoodie sweatshirt

Medium Fit XXS 5XL\*

350 GSM

#### Details

- Set-in sleeve
- Double self fabric lined hood
- Round drawcords in matching body colour
- Closed end metal tipping and metal eyelets
- Herringbone tape at insde back neck seam
- Self fabric half moon at back neck
- 2 needle topstitch centred on seam at hem, cuff and armhole
- 1x1 rib at sleeve hem and bottom hem
- Kangaroo pocket at front
- Exposed metal zip at centre front

#### Composition

Shell - Brushed 100% Cotton - Organic Ring Spun Combed - 350 GSM Fabric washed