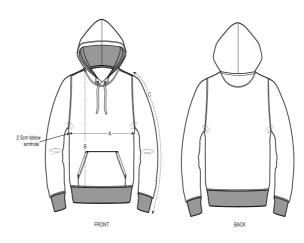

## The iconic mid-light unisex hoodie sweatshirt

Medium Fit XXS 5XL\*

#### Details

- Set-in sleeve
- Self fabric lined hood
- Flat drawcords in matching body colour
- Stitched buttonhole eyelets
- Inside herringbone back neck tape
- Self fabric half moon at back neck
- 1x1 rib at sleeve hem and bottom hem
- Flatlock topstitch on all seams
- Kangaroo pocket with flatlock topstitch

### Size Guide

|   | Sizes         | XXS  | XS   | S  | М    | L    | XL | XXL  | 3XL  | 4XL  | 5XL  |
|---|---------------|------|------|----|------|------|----|------|------|------|------|
| Α | Half Chest    | 46   | 48   | 50 | 54   | 57   | 60 | 64   | 68   | 73   | 78   |
| В | Body Length   | 59   | 62   | 66 | 70   | 72   | 74 | 76   | 78   | 80   | 81   |
| С | Sleeve Length | 56.5 | 58.5 | 63 | 65.5 | 67.5 | 68 | 68.5 | 68.5 | 68.5 | 68.5 |