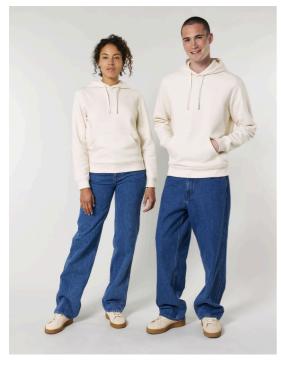

## The iconic mid-light unisex hoodie sweatshirt

Medium Fit XXS 5XL\*

#### Details

- Set-in sleeve
- Self fabric lined hood
- Flat drawcords in matching body colour
- Stitched buttonhole eyelets
- Inside herringbone back neck tape
- Self fabric half moon at back neck
- 1x1 rib at sleeve hem and bottom hem
- Flatlock topstitch on all seams
- Kangaroo pocket with flatlock topstitch

#### Composition

Shell - Brushed 85% Cotton - Organic Ring Spun Combed , 15% Polyester - Recycled - 280 GSM Fabric washed