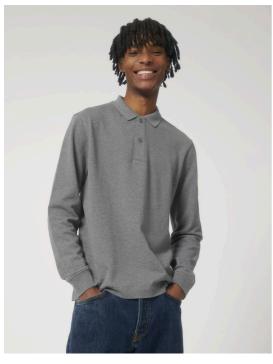

# The unisex polo long sleeve

Medium Fit XXS 3XL

#### Details

- Set-in sleeve
- Flat knit rib on collar
- Inside heavy single jersey back neck tape
- Front placket with 2 buttons in matching body colour
- Slit at side seams with heavy single jersey facing
- Single needle topstitch at shoulder seams
- 1x1 rib at sleeve hem
- Bottom hem with narrow double needle topstitch