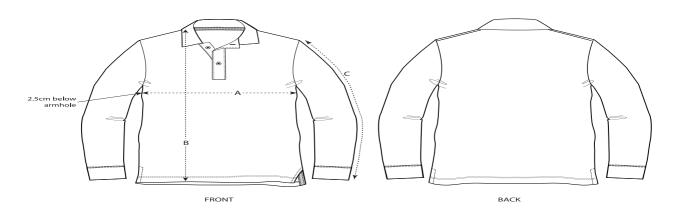

#### Size Guide

|   | Sizes         | XXS  | XS   | S    | М    | L    | XL   | XXL  | 3XL  |
|---|---------------|------|------|------|------|------|------|------|------|
| Α | Half Chest    | 45   | 47.5 | 50.5 | 53.5 | 56.5 | 59.5 | 62.5 | 65.5 |
| В | Body Length   | 63.5 | 65.5 | 68.5 | 71.5 | 73.5 | 75.5 | 77.5 | 80.5 |
| С | Sleeve Length | 61   | 62   | 66   | 67.5 | 69   | 70.5 | 72   | 72   |