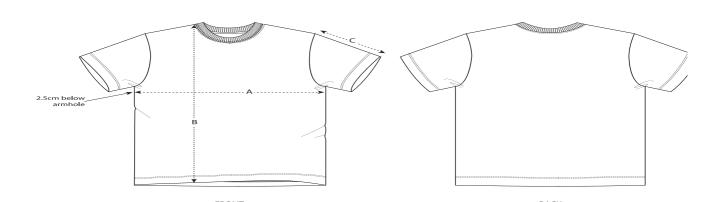

## Size Guide

|   | Sizes         | XXS  | XS | S  | М  | L  | XL | XXL | 3XL |
|---|---------------|------|----|----|----|----|----|-----|-----|
| Α | Half Chest    | 49.5 | 52 | 55 | 58 | 61 | 64 | 67  | 70  |
| В | Body Length   | 68   | 70 | 73 | 76 | 78 | 80 | 82  | 84  |
| С | Sleeve Length | 22.5 | 23 | 24 | 25 | 26 | 26 | 27  | 28  |