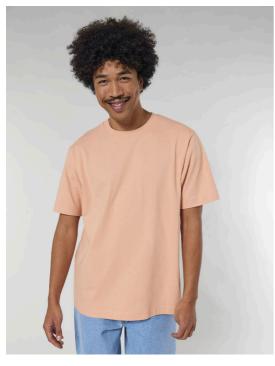

## The unisex dry handfeel and heavy weight t-shirt

Relaxed Fit XXS 3XL 240 GSM

#### Details

- Set-in sleeve
- 1x1 rib at neck collar
- Inside back neck tape in self fabric
- Sleeve hem and bottom hem with wide double needle topstitch
- Slightly rougher fabric characteristic

### Composition

Shell - Single Jersey 100% Cotton - Organic Open End - 240 GSM Fabric washed